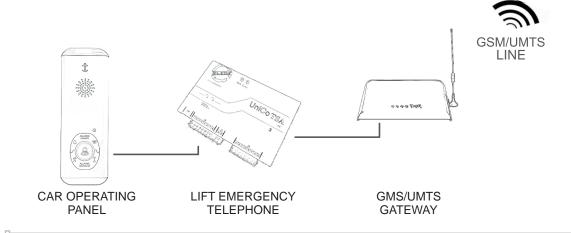

*SPECIFICATIONS:**

- Plug&Play
- UMTS SIM Card managed (eg. H3G)
- 12Vdc power feeder included
- Internal back-up Ni-Mh Battery 1000mAh
- Internal Antenna with high gain
- 2 RJ11 inputs
- Leds for signalings
- Residual Credit check

# Why to choose the GSM and UMTS Gateways?

GSM and GSM/UMTS allows to turn the telephone calls on GSM or UMTS telephone line when there is no availability of a PSTN line or to take advantage of of the mobile rates. Also try our DEDALO web software for managing all calls and reports coming from the emergency telephones without telphone costs and completely independently. Visit our website www.teledif.it



# **GSM/UMTS Gateways**

**Fixed Wireless Terminals for GSM and UMTS Line** 

## **Connection Examples**

### **Connection to a Lift Emergency Telephone**



### **Connection to a Telephone Switchboard**



## **Connection to a BCA Telephone**