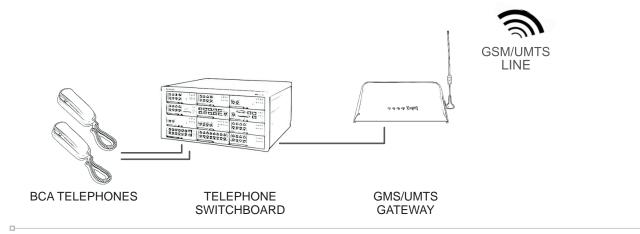

### **Connection to a Telephone Switchboard**

## **Connection to a BCA Telephone**