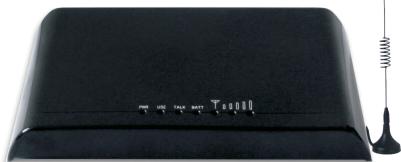

### **GSM**

#### **SPECIFICATIONS:**

- Plug&Play
- Quadri Band
- 12Vdc power feeder included
- Internal back-up Lithium battery 800 mAh

ELEDIF ITALIA

Telecommunication Systems for Telephony and Lifts

- External Antenna with 3 meters cable
- 2 RJ11 inputs
- Leds for signalings
- Residual Credit check

Also available on demand the **Double SIM Card** model