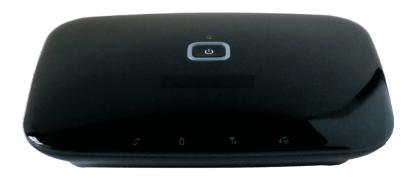

## **GSM / UMTS**

### **SPECIFICATIONS:**

- Plug&Play
- UMTS SIM Card managed (eg. H3G)
- 12Vdc power feeder included
- Internal back-up Ni-Mh Battery 1000mAh
- Internal Antenna with high gain
- 2 RJ11 inputs
- Leds for signalings
- Residual Credit check