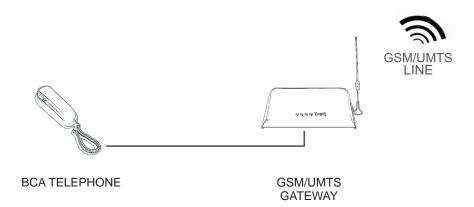

cluded
- Internal back-up Ni-Mh Battery 1000mAh
- Internal Antenna with high gain
- 2 RJ11 inputs
- Leds for signalings
- Residual Credit check

# Why to choose the GSM and UMTS Gateways?

GSM and GSM/UMTS allows to turn the telephone calls on GSM or UMTS telephone line when there is no availability of a PSTN line or to take advantage of of the mobile rates. Also try our DEDALO web software for managing all calls and reports coming from the emergency telephones without telphone costs and completely independently. Visit our website www.teledif.it



# **GSM/UMTS Gateways**

**Fixed Wireless Terminals for GSM and UMTS Line** 

## **Connection Examples**

### **Connection to a Lift Emergency Telephone**



### **Connection to a Telephone Switchboard**



## **Connection to a BCA Telephone**