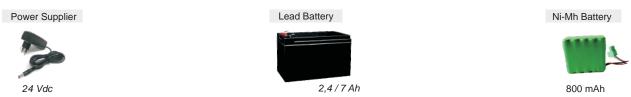

lephones and emergency lamps, also in case of black-out in compliance to EN 81-28 regulations.



Long lasting battery life!



# T.ali

## **Smart Power Supply System**



Any kind of Telealarm System Speakerphone into the Cabin Emergency Lamp

#### **SPECIFICATIONS:**

- Outputs and Inputs protected from short circuit
- Reports on operating status
- Data Communication Bus
- Battery Test: local, remote, automatic
- Input power supply 12 ÷ 24 Vac / 18 ÷ 34 Vdc
- Output current max 800 mA
- 1 output of 12 Vdc
- **1 output** of 6 / 12 Vdc
- 1 output of 12 Vdc that turn on in case of black-out
- Signalings of the following malfunctionings: batteria not connected, damaged battery, no input current, environment temperature over the limits attended, output in short-circuit

### **ACCESSORIES**