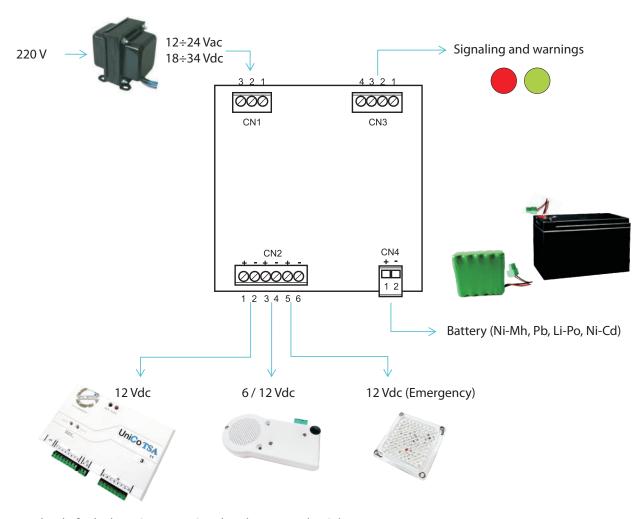

## **Smart Power Supply System**

Any kind of Telealarm System Speakerphone into the Cabin Emergency Lamp

#### **SPECIFICATIONS:**

- Outputs and Inputs protected from short circuit
- Reports on operating status
- Data Communication Bus
- Battery Test: local, remote, automatic
- Input power supply 12 ÷ 24 Vac / 18 ÷ 34 Vdc
- Output current max 800 mA
- 1 output of 12 Vdc
- **1 output** of 6 / 12 Vdc
- 1 output of 12 Vdc that turn on in case of black-out
- Signalings of the following malfunctionings: batteria not connected, damaged battery, no input current, environment temperature over the limits attended, output in short-circuit