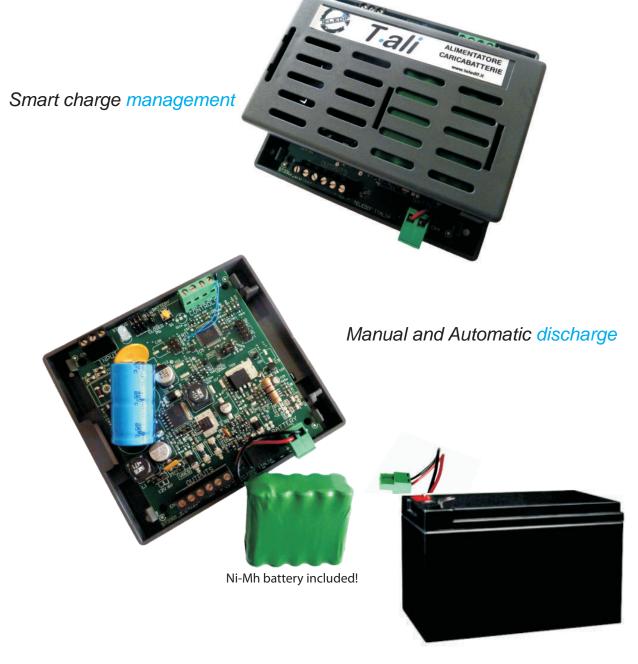

# T.ali

### **Smart Power Supply System and Battery Charger**

T.ali is a smart power supply system DC-DC / AC-DC with battery charger for Ni-Mh, Pb, Li-Po, Ni-Cd batteries. A sofisticated and effective software optimizes charger procedure according to the type of battery connected, the voltage, the current, the time and temperature, maximizing its functionality and endurance. Useful to guarantee the functioning of lifts emergency telephones and emergency lamps, also in case of black-out in compliance to EN 81-28 regulations.



Long lasting battery life!



# T.ali

## **Smart Power Supply System**



Any kind of Telealarm System Speakerphone into the Cabin Emergency Lamp

#### **SPECIFICATIONS:**

- Outputs and Inputs protected from short circuit
- Reports on operating status
- Data Communication Bus
- Battery Test: local, remote, automatic
- Input power supply 12 ÷ 24 Vac / 18 ÷ 34 Vdc
- Output current max 800 mA
- 1 output of 12 Vdc
- **1 output** of 6 / 12 Vdc
- 1 output of 12 Vdc that turn on in case of black-out
- Signalings of the following malfunctionings: batteria not connected, damaged battery, no input current, environment temperature over the limits attended, output in short-circuit

### **ACCESSORIES**